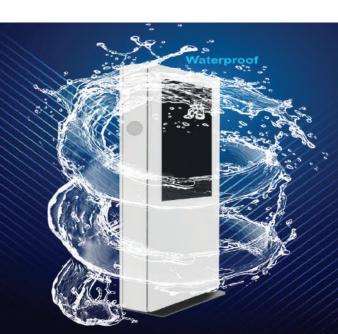

#### **Outdoor Solution**

Outdoor LCD Display Work Normally in Bad Weather Condition.

**IP65 WATERPROOF** 

**High Temperature** 

**Exposure to the Sun** 

Severe Cold Weather

**High Brightness** 

Waterproof

Dustproof

Sunlight Readable

Cloud Service

Heat Dissipation

Lightning Protection

Release System