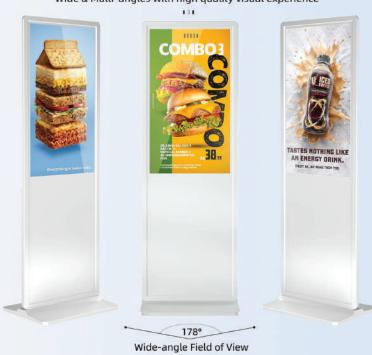

#### With 178° Wide-angle Field of View

Wide & Multi-angles with high quality visual experience