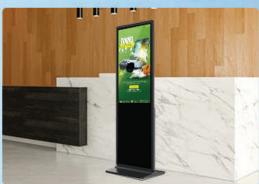

## **Touch Screen Landing Smart Advertising Player**

Supports HD Display, Split Screen, Loop Playback, Subtitle Rolling
Switch Timing and USB Data Input

MWE high-strength metal housing and tempered glass front provide a solid backing and guaranteefor display operation environment and service life.

## New Experience of Advertising Machine

Increase interaction between customers and merchants to improve user experience