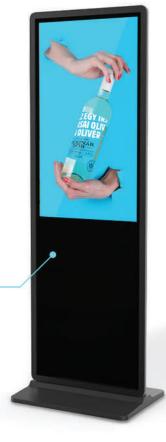

## **Touch Screen Landing Smart Advertising Player**

Supports HD Display, Split Screen, Loop Playback, Subtitle Rolling
Switch Timing and USB Data Input

MWE high-strength metal housing and tempered glass front provide a solid backing and guaranteefor display operation environment and service life.

## New Experience of Advertising Machine

Increase interaction between customers and merchants to improve user experience