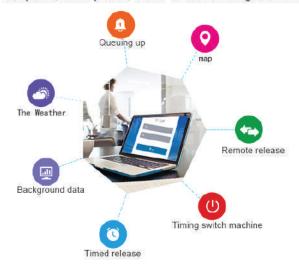

#### Smart cloud background

Cloud service operation, real-time display of information changes

phone remote control backstage

Computer remote control backstage

#### **Cloud Intelligent Background Management**

Computers, mobile phones, tablet PCs can be managed remotely

#### **Application**

More Customized Styles Please Contact us

For more information, Contact us at T: 916-4114 or info@mymarketing.ky