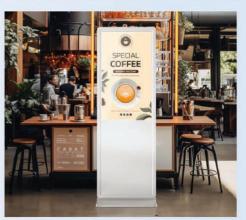

## **Touch Screen Landing Smart Advertising Player**

Supports HD Display, Split Screen, Loop Playback, Subtitle Rolling
Switch Timing and USB Data Input

MWE high-strength metal housing and tempered glass front provide a solid backing and guaranteefor display operation environment and service life.

## New Experience of Advertising Machine

Increase interaction between customers and merchants to improve user experience