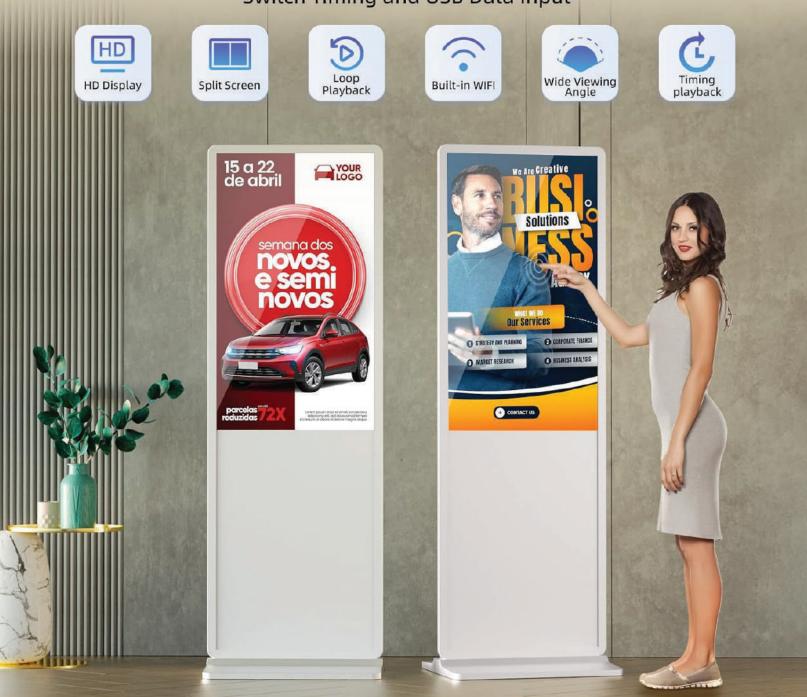

## **Touch Screen Landing Smart Advertising Player**

Supports HD Display, Split Screen, Loop Playback, Subtitle Rolling
Switch Timing and USB Data Input

MWE high-strength metal housing and tempered glass front provide a solid backing and guaranteefor display operation environment and service life.

#### Intelligent split screen technology

Intelligent split screen technology to achieve a single machine multicast screen area arbitrary division, the size of the window free to adjust