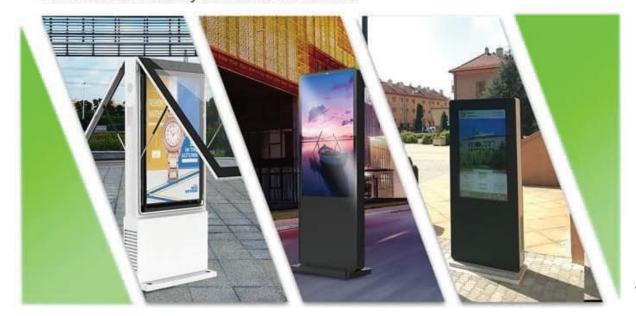

# OUTDOOR INTER-ACTIVE LED TOUCH SCREENS

#### **Outdoor Solution**

Outdoor LCD Display Work Normally in Bad Weather Condition.

**IP65 WATERPROOF** 

**High Temperature** 

**Exposure to the Sun** 

Severe Cold Weather

**High Brightness** 

Waterproof

#### **Application**

More Customized Styles Please Contact us

For more information, Contact us at T: 916-4114 or info@mymarketing.ky