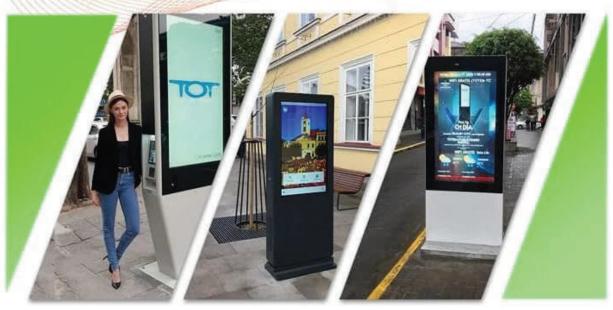

# OUTDOOR INTER-ACTIVE LED TOUCH SCREENS

#### **Outdoor Solution**

Outdoor LCD Display Work Normally in Bad Weather Condition.

**IP65 WATERPROOF** 

**High Temperature** 

**Exposure to the Sun** 

Severe Cold Weather

**High Brightness** 

Waterproof

#### **Application**

More Customized Styles Please Contact us

For more information, Contact us at T: 916-4114 or info@mymarketing.ky